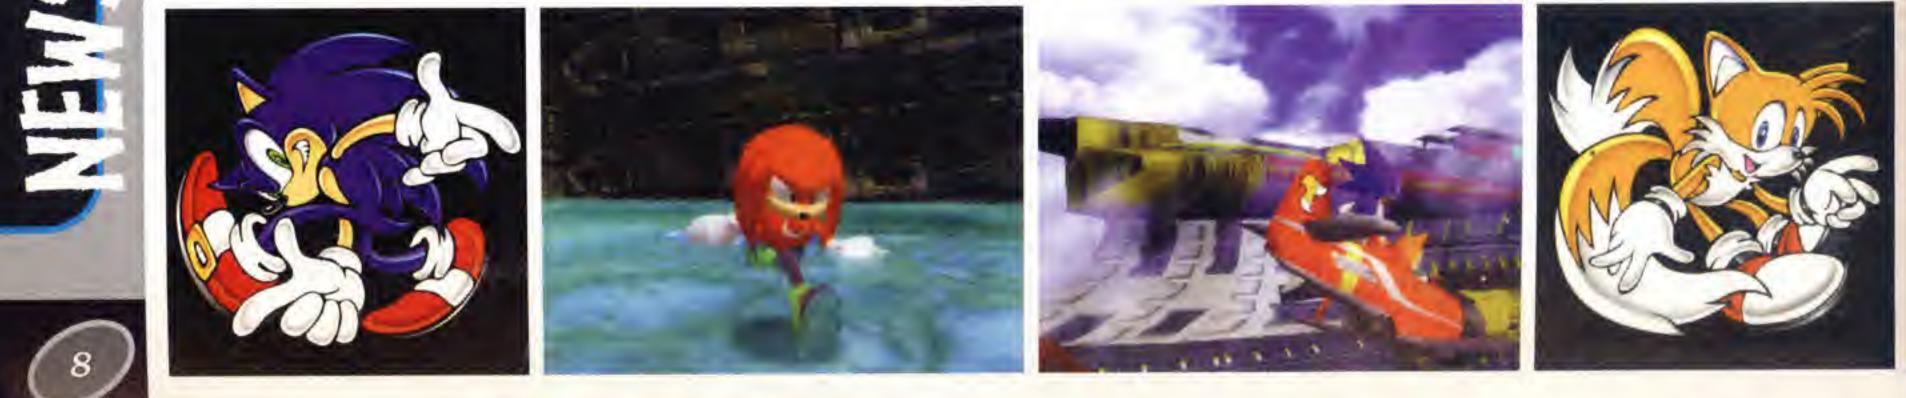

# ¥ SONIC'S NEW BUDDIES! ₩

Sonic is not alone in Sonic Adventure. He's joined by old friends Miles "Tails" Prower, Knuckles the Echidna, and Amy Rose, as well as two new chums Big the Cat and E-102.

Each character has their own abilities (Knuckles can glide, climb and dig; E-102 has a laser cannon,

etc), and each level plays differently for each character. This means there are six separate adventures! For example, if you play as Sonic you're suddenly attacked by Knuckles at one point. When you play as Knuckles later on, you'll understand why Sonic has to be attacked. Fantastic!

Big by name, big by nature. This giant purple cat loves to eat fish, and carries his fishing rod everywhere.

E-102 was built by Dr Robotnik, but is now on Sonic's side. One of his arms has been replaced with a gun!